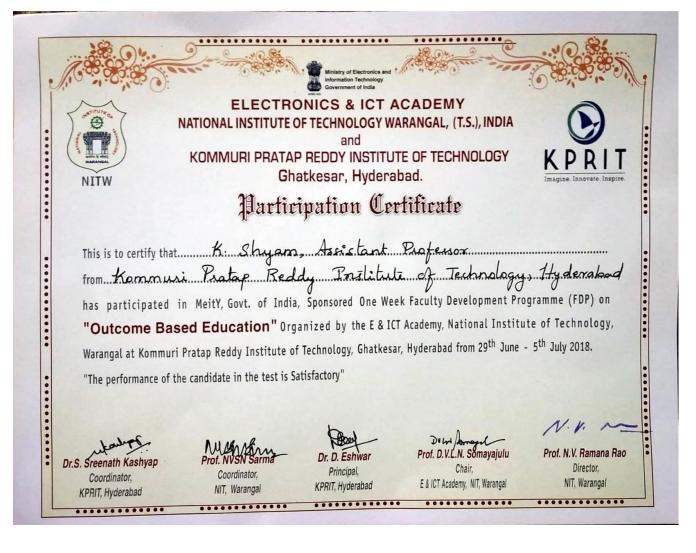

## **Faculty Development Program on Outcome based Education**

| S. No. | Particular           | Page No. |  |  |
|--------|----------------------|----------|--|--|
| 1      | Proposal with Budget | 3-7      |  |  |
| 2      | Acceptance           | 8-15     |  |  |
| 3      | Brochure             | 16-17    |  |  |
| 4      | Schedule             | 18       |  |  |
| 5      | Registration Form    | 19-32    |  |  |
| 6      | Fee Details          | 33       |  |  |
| 7      | List of Participants | 34-36    |  |  |
| 8      | Attendance Report    | 37-41    |  |  |
| 9      | Certificates         | 42-49    |  |  |
| 10     | Feedback Form        | 50-69    |  |  |
| 11     | Report on the event  | 70-73    |  |  |

#### **Selection Criteria:**

Selection will be done based on first-come-first-serve basis to a maximum number of 50 (fifty). Additionally 10 participants from industry are allowed to participate. The list of selected participants will be intimated through e-mail. In case a candidate is not selected, the DD will be sent back. Candidates will be issued satisfactory certificates on successful completion of the course. Reservations are followed for selecting candidates as per GOI norms.