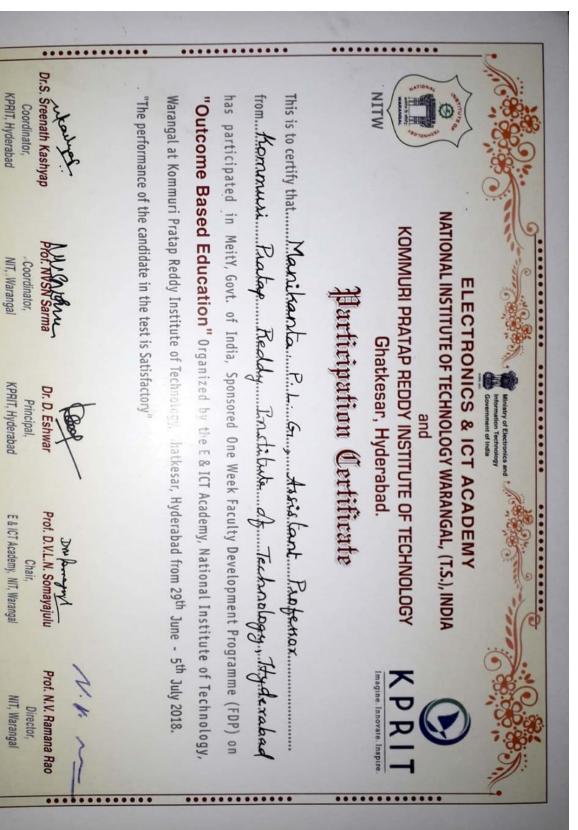

#### SPONSORSHIP CERTIFICATE

Dr. /Mr. /Ms. ..... employee of our Institute/Organization and is hereby sponsored to participate in the FDP on "Outcome based Education", sponsored by Electronics & ICT Academy during 29<sup>TH</sup> June to 05<sup>th</sup> July, 2018 at KOMMURI PRATAP REDDY INSTITUTE OF TECHNOLOGY-HYDERABAD.

PRINCIPAL

Kommuri Pratap Reddy Institute of Technology
GN and The Property of Head real institute and MM) Medchal-Malkajgiri Digwith Gear 1 T.S.

Address for correspondence Post your application form with DD to Principal Kommuri Pratap Reddy Institute of Technology Sy.No1140, Adjacent to NTPC Power Grid, Ghanpur Village, Ghatkesar, Medchal Malkajgiri District, Hyderabad-500088. www.kpritech.ac.in