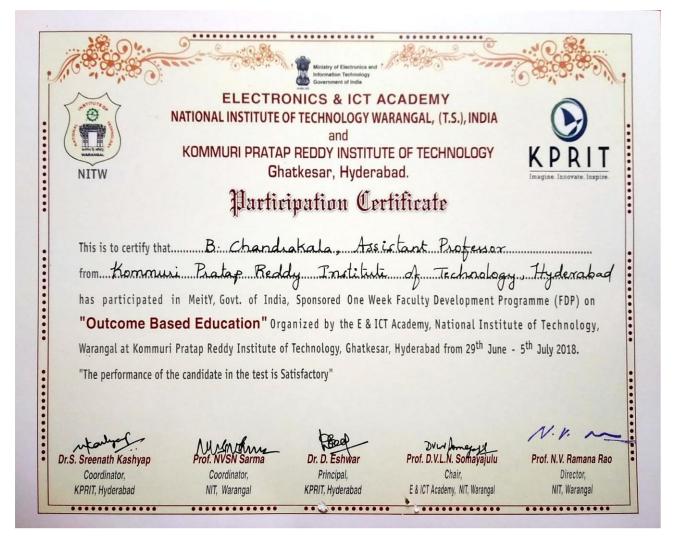

## **Faculty Development Program on Outcome based Education**

| S. No. | Particular           | Page No. |  |  |
|--------|----------------------|----------|--|--|
| 1      | Proposal with Budget | 3-7      |  |  |
| 2      | Acceptance           | 8-15     |  |  |
| 3      | Brochure             | 16-17    |  |  |
| 4      | Schedule             | 18       |  |  |
| 5      | Registration Form    | 19-32    |  |  |
| 6      | Fee Details          | 33       |  |  |
| 7      | List of Participants | 34-36    |  |  |
| 8      | Attendance Report    | 37-41    |  |  |
| 9      | Certificates         | 42-49    |  |  |
| 10     | Feedback Form        | 50-69    |  |  |
| 11     | Report on the event  | 70-73    |  |  |

#### **Selection Criteria:**

Selection will be done based on first-come-first-serve basis to a maximum number of 50 (fifty). Additionally 10 participants from industry are allowed to participate. The list of selected participants will be intimated through e-mail. In case a candidate is not selected, the DD will be sent back. Candidates will be issued satisfactory certificates on successful completion of the course. Reservations are followed for selecting candidates as per GOI norms.